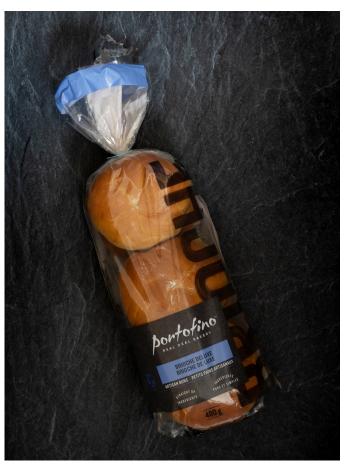

## Bortofino REAL. GOOD. BREAD.

### ARTISAN BRIOCHE DELUXE BUNS

#### **DESCRIPTION:**

Simply, our most beloved bun. Renown for its super soft and sweet flavour profile. Our fanfavourite Brioche buns are made with natural ingredients including turmeric and eggs.

| Nutrition Facts<br>Valeur nutritive<br>Per bun (80 g)<br>pour petit pain (80 g)                       |                                     |
|-------------------------------------------------------------------------------------------------------|-------------------------------------|
| Calories 250                                                                                          | % Daily Value*<br>leur quotidienne* |
| Fat / Lipides 6 g<br>Saturated / saturés 1 g<br>+ Trans / trans 0 g                                   | 9 %<br>5 %                          |
| Carbohydrate / Glucides 40<br>Fibre / Fibres 2 g<br>Sugars / Sucres 6 g                               | 9<br>8 %<br>11 %                    |
| Protein / Protéines 8 g                                                                               |                                     |
| Cholesterol / Cholestérol 55<br>Sodium 210 mg                                                         | mg 18 %<br>9 %                      |
| Potassium 200 mg                                                                                      | 6 %                                 |
| Calcium 1 mg                                                                                          | 9 %                                 |
| Iron / Fer 2.5 mg                                                                                     | 18 %                                |
| * 5% or less is a little, 15% or more is a lot<br>* 5% ou moins c'est peu, 15% ou plus c'est beaucoup |                                     |

#### **Benefits:**

- No artificial colours or flavours
- Canadian wheat

# PRODUCT SPEC Size: 480g Slice: unsliced Unit UPC: 661172020397 Case UPC: 10661172020394 Case Pack: 12x6pk Ti/Hi: 6/7 Product Dimensions: 12.5" x 4.5" x 4"

(O) @portofinobakery

**f** @portofinobakery

portofinobakery.ca