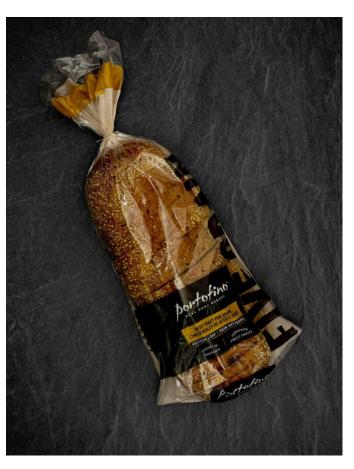

# ARTISAN WEST COAST FIVE GRAIN

## **DESCRIPTION:**

This light-coloured loaf is what happens when sourdough meets multigrain. The perfect combination of two of the world's most perfect breads.

| Nutrition Facts Valeur nutritive Per 2 slices (65 g) pour 2 tranches (65 g)                      |              |
|--------------------------------------------------------------------------------------------------|--------------|
|                                                                                                  | Daily Value* |
| Fat / Lipides 2.5 g<br>Saturated / saturés 0.4 g<br>+ Trans / trans 0 g                          | 4 %<br>2 %   |
| Carbohydrate / Glucides 31 g<br>Fibre / Fibres 3 g<br>Sugars / Sucres 3 g                        | 12 %<br>6 %  |
| Protein / Protéines 7 g                                                                          |              |
| Cholesterol / Cholestérol 0 mg                                                                   | 0 %          |
| Sodium 125 mg                                                                                    | 5 %          |
| Potassium 175 mg                                                                                 | 5 %          |
| Calcium 75 mg                                                                                    | 7 %          |
| Iron / Fer 2 mg                                                                                  | 14 %         |
| * 5% or less is a little, 15% or more is a lot<br>* 5% ou moins c'est peu, 15% ou plus c'est bea | ucoup        |

#### **PRODUCT SPEC**

Size: 585g
Slice: (5/8)
Unit UPC: 661172022803
Case UPC: 20661172022807
Case Pack: 10-pk
Ti/Hi: 6/7
Product Dimensions:
12.5" x 4.5" x 3.5"

(O) @portofinobakery

**f** @portofinobakery