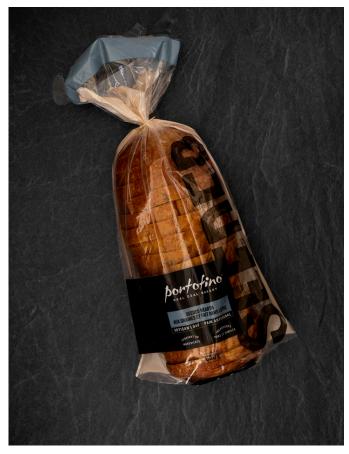

## **ARTISAN SEEDED HEARTH**

## **DESCRIPTION:**

Simply seed-alicious. This lightcoloured loaf is loaded with pumpkin and sunflower seeds. Plant this loaf onto your table and you're bound to grow some smiles.

| Nutrition Facts<br>Valeur nutritive<br>Per 2 slices (70 g)<br>pour 2 tranches (70 g)                                                |                           |
|-------------------------------------------------------------------------------------------------------------------------------------|---------------------------|
| Calories 180 % valeur gu                                                                                                            | aily Value*<br>otidienne* |
| Fat / Lipides 3 g<br>Saturated / saturés 0.5 g<br>+ Trans / trans 0 g                                                               | 5 %<br>2 %                |
| Carbohydrate / Glucides 31 g<br>Fibre / Fibres 3 g<br>Sugars / Sucres 1 g                                                           | 12 %<br>2 %               |
| Protein / Protéines 8 g                                                                                                             |                           |
| Cholesterol / Cholestérol 0 mg                                                                                                      | 0 %                       |
| Sodium 135 mg                                                                                                                       | 6 %                       |
| Potassium 175 mg                                                                                                                    | 5 %                       |
| Calcium 75 mg                                                                                                                       | 7 %                       |
| Iron / Fer 2.5 mg                                                                                                                   | 18 %                      |
| * 5% or less is <b>a little</b> , 15% or more is <b>a lot</b><br>* 5% ou moins c'est <b>peu</b> , 15% ou plus c'est <b>beaucoup</b> |                           |

## Benefits:

 Vegan • Dairy free • No artificial colours or flavours • Long fermentation • Canadian wheat

> <u>PRODUCT SPEC</u> Size: 600g Slice: (5/8) Unit UPC: 661172018110 Case UPC: 20661172018114 Case Pack: 10-pk Ti/Hi: 6/7 Product Dimensions: 12.5" x 4.6" x 4"