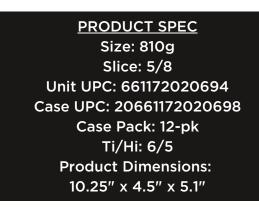

| 21 %                      |
| * 5% or less is a little, 15% or more is a lot<br>* 5% ou moins c'est peu, 15% ou plus c'est beauc | oup                       |

## Ingredients:

Whole wheat flour • Water • Malt red wheat • Sunflower seeds • Pumpkin seeds • Wheat gluten • Sugars (coconut palm sugar, barley & malt syrup) • Wheat • Yeast • Cultured wheat flour • Tapioca flour • Sea salt • Wheat starch • Cultured wheat starch • Rowan berry fruit extract • Ascorbic acid • Citric acid • Tricalcium phosphate • Calcium sulfate • Enzymes (amylase, xylanase, glucose oxidase, lipase).

Contains: Wheat • Barley.

May contain: Milk • Eggs • Sesame seeds • Soy • Tree nuts.



## **Benefits:**

 Vegan • Dairy free • No artificial colours or flavours • Low sodium • Canadian wheat







@portofinobakery



@portofinobakery



portofinobakery.ca