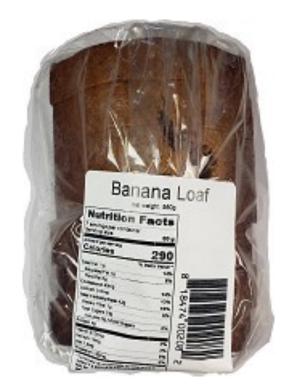

## **BANANA LOAF SHORTS**

The format, methodology & recipe are the sole property of Trumps Food Interest Itd and may not be reproduced with out Trumps Food Interest Ltd prior written consent.

**Product Description:** A wholesome moist loaf with overwhelming banana flavour baked to a wonderful dark brown.

| Nutrition Facts<br>Valeur nutritive<br>Per 80 g                                                                                       |                                         |  |  |
|---------------------------------------------------------------------------------------------------------------------------------------|-----------------------------------------|--|--|
| pour 80 g Servings per Container 7 Portions par contenant 7                                                                           |                                         |  |  |
| Calories 290                                                                                                                          | % Daily Value*<br>% valeur quotidienne* |  |  |
| Total Fat / Lipides 11 g                                                                                                              | 15 %                                    |  |  |
| Saturated / saturés 1 g<br>+ Trans / trans 0.2 g                                                                                      | 6 %                                     |  |  |
| Carbohydrate / Glucides 42 g                                                                                                          |                                         |  |  |
| Fiber / Fibres 1 g                                                                                                                    | 5 %                                     |  |  |
| Sugars / Sucres 24 g                                                                                                                  | 24 %                                    |  |  |
| Protein / Protéines 4 g                                                                                                               |                                         |  |  |
| Cholesterol / Cholestérol 40 mg                                                                                                       |                                         |  |  |
| Sodium 310 mg                                                                                                                         | 13 %                                    |  |  |
| Potassium 125 mg                                                                                                                      | 4 %                                     |  |  |
| Calcium 10 mg                                                                                                                         | 1 %                                     |  |  |
| Iron / Fer 1.5 mg                                                                                                                     | 8 %                                     |  |  |
| * 5% or less is <b>a little</b> , 15% or more is <b>a lot</b><br>* 5 % ou moins c'est <b>peu</b> , 15 % ou plus c'est <b>beaucoup</b> |                                         |  |  |