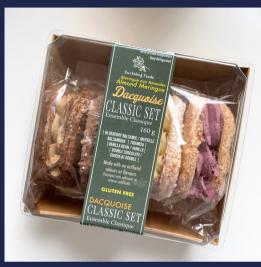

## **CLASSIC**

Product Name: Almond Dacquoise - Classic Set (4 pc)

Flavours: Tiramisu, Blueberry Balsamic, Vanilla Bean, Double Chocolate

> UPC CODE: 618119999582 Size: 160 g

Units per case: 16 Margin: 33% - 50 %. \*Order by Case

Shelf life: 10 days refrigerated, 10 months frozen

#### Ingredients:

Egg whites, Almond flour, Sugars (powdered sugar, organic cane sugar), Butter, Cream cheese, Glutinous rice flour, Cocoa, Coffee, Blueberry, Balsamic vinegar, Vanilla, Salt.

> Allergens: Contains: Milk, Eggs, Almonds May contain: Peanuts, Soy

> > GLUTEN FREE : Y

DISPLAY: REFRIGERATED OR FROZEN