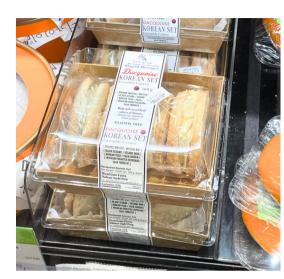

### **KOREAN**

Product Name: Almond Dacquoise - Korean Set (4 pc)

Flavours: Korean Yuza, Organic Matcha, Injeolmi Roasted Soybean, Black Sesame

> UPC CODE: 618119999575 Size: 160 g

Units per case: 16 Margin: 33% - 50 %. \*Order by Case

Shelf life: 10 days refrigerated, 10 months frozen

Ingredients: Egg whites, Almond flour, Sugars (powdered sugar, organic cane sugar), Butter, Cream cheese, Glutinous rice flour, Black Sesame, Soybean Powder, Organic Matcha, Yuzu, Salt

> Allergens: Contains: Milk, Eggs, Almonds, Soy, Sesame May contain: Peanuts

> > GLUTEN FREE : Y

DISPLAY: REFRIGERATED OR FROZEN