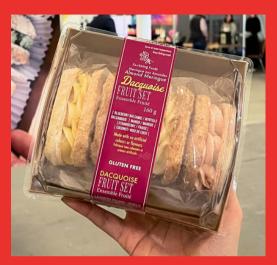

### FRUIT

Product Name: Almond Dacquoise - Fruits Set (4 pc)

Flavours: Mango, Coconut, Strawberry, Blueberry

UPC CODE: 618119999674 Size: 160 g

Units per case: 16 Margin: 33% - 50 %. \*Order by Case

Shelf life: 10 days refrigerated, 10 months frozen

#### Ingredients:

Egg whites, Almond flour, Sugars (powdered sugar, organic cane sugar), Butter, Cream cheese, Glutinous rice flour, Coconut, Mango puree, Blueberry Puree (Blueberries, Sugar), Strawberry Puree (Strawberry, Sugar), Vanilla, Salt.

> Allergens: Contains: Milk, Eggs, Almonds May contain: Peanuts, Soy

> > GLUTEN FREE : Y

DISPLAY: REFRIGERATED OR FROZEN