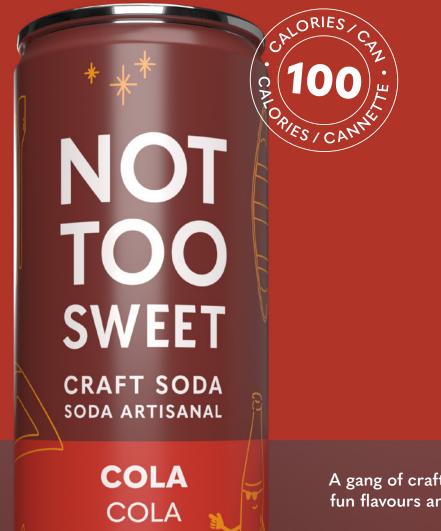

A gang of craft sodas that come with fun flavours and a pep for your step.

nottoosweetdrinks.ca

Made in Vancouver, B.C.

# NOT TOO SWEET Craft Soda

Something completely different for your taste buds - a gang of craft sodas that come with fun flavours and a pep for your step.

% Dail

0 9

2 %

COLA

**INGREDIENTS:** 

Potassium sorbate.