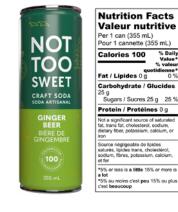

## **GINGER BEER**

INGREDIENTS:

Carbonated water, Sugar (cane sugar), Pear juice from concentrate, Natural ginger flavour, Citric acid, Phosphoric acid, Sodium benzoate, Potassium sorbate.

| Nutrition Facts<br>Valeur nutritive<br>Per 1 can (355 mL)                                        |                                  |
|--------------------------------------------------------------------------------------------------|----------------------------------|
| Pour 1 cannette (355                                                                             | 5 mL)                            |
| Calories 100                                                                                     | % Dai<br>Value                   |
|                                                                                                  | <b>idienne</b><br>0 <sup>4</sup> |
| Carbohydrate / Glu<br>24 g<br>Sugars / Sucres 24 d                                               |                                  |
| Protein / Protéines                                                                              | .0g                              |
| Sodium 50 mg                                                                                     | 2 9                              |
| Not a significant source of s<br>fat, trans fat, cholesterol, di<br>fiber, potassium, calcium, o | etary                            |
| Source négligeable de lipid<br>saturés, lipides trans, chole<br>fibres, potassium, calcium,      | stérol,                          |
| *5% or less is a little 15% or<br>a lot<br>*5% ou moins c'est peu 15<br>c'est beaucoup           |                                  |