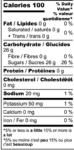

Valeur nutritive

Pour 1 cannette (355 mL)

Saturated / saturés 0 g 0 %

% Dail Value

1.9

19

0%

0%

Per 1 can (355 mL)

Calories 100

Fat / Lipides 0 g

Sodium 20 mg

Calcium 0 mg

ron / Fer 0 mg

Potassium 50 mg

+ Trans / trans 0 g

Carbohydrate / Glucide:

Protein / Protéines 0 g

Cholesterol / Cholestéro

26 g Fibre / Fibres 0 g 0 % Sugars / Sucres 26 g 26 %