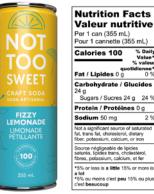

FIZZY LEMONADE

#### INGREDIENTS:

Carbonated water, Sugar (cane sugar), Lemon juice from concentrate, Natural flavours, Sodium benzoate, Potassium sorbate.

NO

ΙΟΟ

SWEET

CRAFT SODA

ROOT BEER

**Nutrition Facts** 