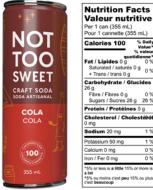

Valeur nutritive

Pour 1 cannette (355 mL)

Saturated / saturés 0 g 0 %

% Dail Value

1.9

19

0%

0%

Per 1 can (355 mL)

Calories 100

Fat / Lipides 0 g

Sodium 20 mg

Calcium 0 mg

ron / Fer 0 mg

Potassium 50 mg

+ Trans / trans 0 g

Carbohydrate / Glucide:

Protein / Protéines 0 g

Cholesterol / Cholestéro

26 g Fibre / Fibres 0 g 0 % Sugars / Sucres 26 g 26 %