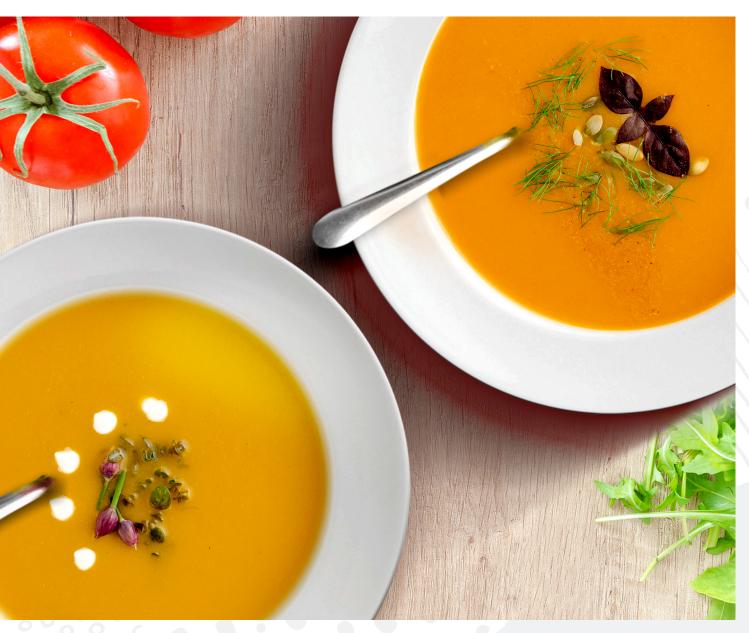

### **WELCOME TO GOODLY.™**

We make incredibly great-tasting, wholesome food using surplus produce that would have otherwise gone to waste. Those slightly imperfect tomatoes, excess squash, oversupply of potatoes, beets and other hearty vegetables make excellent soups, stews and irresistibly nourishing meals. Try us and enjoy the beauty of Good Food!

# Tomatoes, Water, Co

Tomatoes, Water, Coconut milk, Potatoes, Onions, Carrots, Celery, Tomato paste, Salt, Black mustard seeds, Coriander seeds, Granulated garlic, Cumin seeds, Ground ginger, Cinnamon, Cayenne pepper.

## POTATO CARROT SOOUP

Water, Carrots, Potato, Onions, Celery, Dried thyme, Salt, Granulated garlic

Potato Carrot Soup Sku: 4800

BLENDED SOUPS

ZERO ALLERGENS